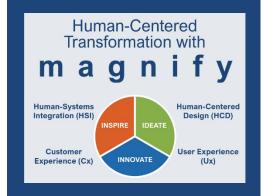

#### **HOW IT WORKS**

Magnify<sup>©</sup> leverages Human-**Systems Integration (HSI) and Human-Centered Design (HCD)** techniques to ensure human factors stay at the center of your project.

Using Magnify® to capture your human-centered data, JJR analysts then develop tailored recommendations to help your team, system, or organization achieve its goals.